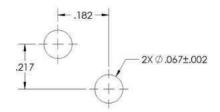

Recommended Mounting Hole Pattern

| PART<br>NO. | DIM<br>"A" |
|-------------|------------|
| 7511A87-500 | .500       |
| 7511A87-450 | .450       |
| 7511A87-400 | .400       |
| 7511A87-350 | .350       |
| 7511A87-300 | .300       |
| 7511A87-250 | .250       |