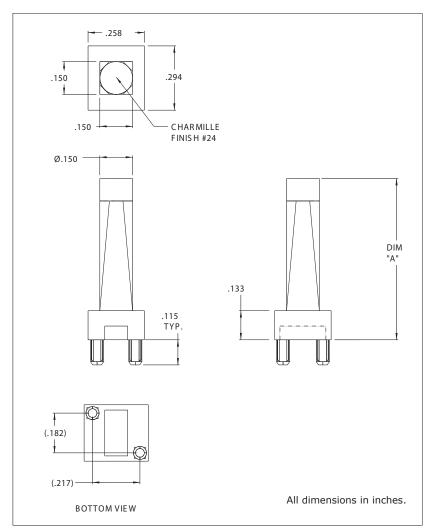

## 7511A87 Series BrightPipes™ Optical Lightpipes

- Precision engineered with ray tracing for bright, optically precise even indication and attractive appearance.
- ESD protection from circuitry for exceptional reliability.
- Designed for use with 7016X Series Bright Chip LEDs.
- High contrast and wide viewing angle for greater visibility.
- · Large lens provides high visibility.
- · All dimensions in inches.
- · Material: Polycarbonate UL94 V-0

Recommended Mounting Hole Pattern

| PART<br>NO. | DIM<br>"A" |
|-------------|------------|
| 7511A87-500 | .500       |
| 7511A87-450 | .450       |
| 7511A87-400 | .400       |
| 7511A87-350 | .350       |
| 7511A87-300 | .300       |
| 7511A87-250 | .250       |