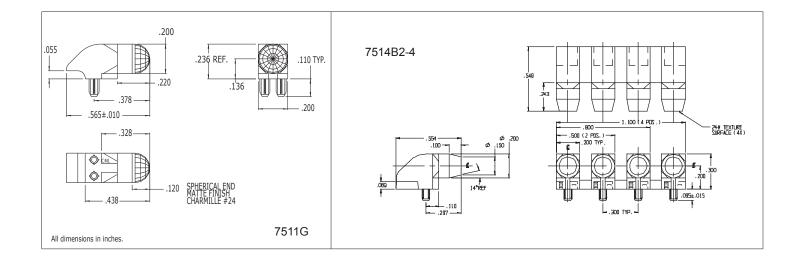

## 7514B/7511G Series Bright Pipes<sup>™</sup> Optical Lightpipes Description and Features

- Precision engineered with *ray tracing* for bright, optically precise even indication and attractive appearance.
- ESD protection from circuitry for exceptional reliability.
- High contrast and wide viewing angle for greater visibility.
- Available in a variety of colors for added contrast and aesthetics.
- Parts inserted after reflow to permit LED pad inspection before assembly.
- Compliance to UL94V-0.
- Low profile for height constrained applications.
- · Large lens provides high visibility.
- 7511G Series designed for use with 7012X SMT LED.